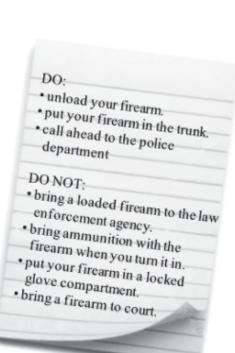

h firearms in your vehicle!
- 5 If I turn my firearm in to law enforcement, how long will they keep it? Ask the law enforcement agency.
- 6 After I give my firearm to law enforcement, can I change my mind?

Yes. You are allowed to make one sale through a licensed gun dealer. To do this, a licensed gun dealer must present a bill of sale to your local law enforcement agency. The law enforcement agency will give the licensed gun dealer the firearm you are selling.

Do I have to pay the law enforcement agency to keep my firearm?

You may have to pay the agency for keeping your firearm. Contact your local law enforcement agency and ask if a fee is charged. The agency will tell you how much you need to pay.

8 Questions?

Call your local law enforcement agency: (Insert local information here.)



| CH-800 or Stored