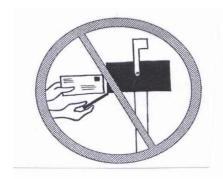

#### What forms do I need to get the order?

You must fill out all of Form CH-100, Request for Civil Harassment Restraining Orders, and Form CLETS-001, Confidential CLETS Information. If you need attachments, you may use Form MC-025. You must also fill out items 1 and 2 on Form CH-109, Notice of Court Hearing, and items 1, 2, and 3 on Form CH-110, Temporary Restraining Order (CLETS).

#### What if I am deaf or hard of hearing?

Assistive listening systems, computer-assisted real-time captioning, or sign language interpreter services are available if you ask at least five days before the hearing. Contact the clerk's office or go to www.courts.ca.gov/forms for Request for Accommodations by Persons with Disabilities and Response (Form MC-410). (Civ.Code, § 54.8.)